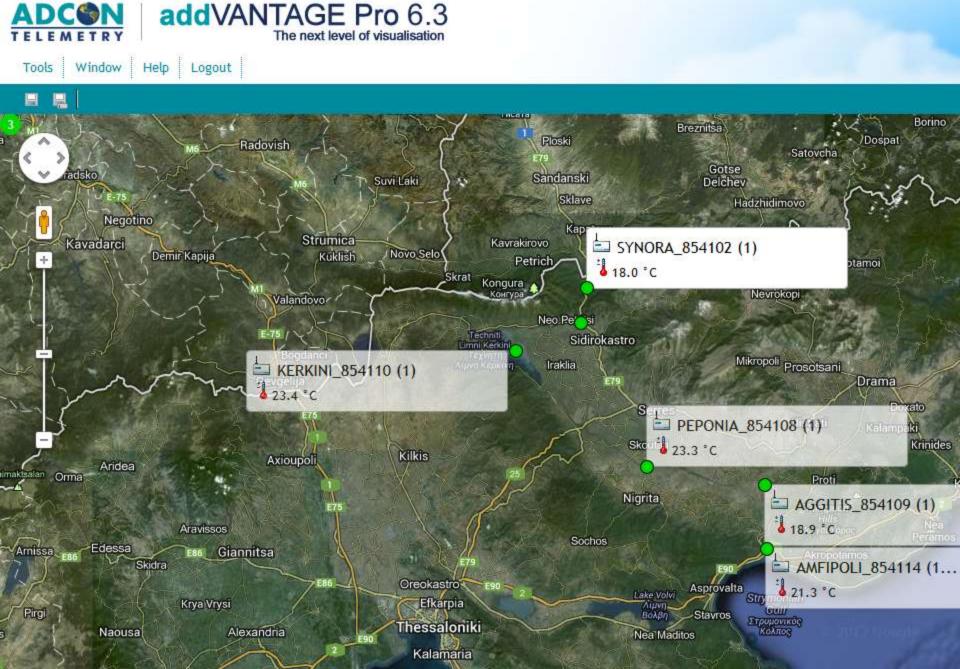

## STRIMONAS RIVER DISCHARGE & WATER QUALITY

ΤΡΙΜΕΡΙΣΤΗΣ ΠΟΙΟΤΗΤΑ

ΤΡΙΜΕΡΙΣΤΗΣ ΠΟΣΟΤΗΤΑ 2

ΤΡΙΜΕΡΙΣΤΗΣ ΠΟΣΟΤΗΤΑ 1

© 2013 Cnes/Spot Image Data SIO, NOAA, U.S. Navy, NGA, GEBCO

ΑΜΦΙΠΟΛΗ

Map viewer /ERMIS/RIVERALERT/RIVERALERT - Mozilla Firefox

#### **Discharge station**

Doppler effect for the water flow measurements Double system, one at each of the river banks

Combination of UHF and GPRS

And in case of the Party of the