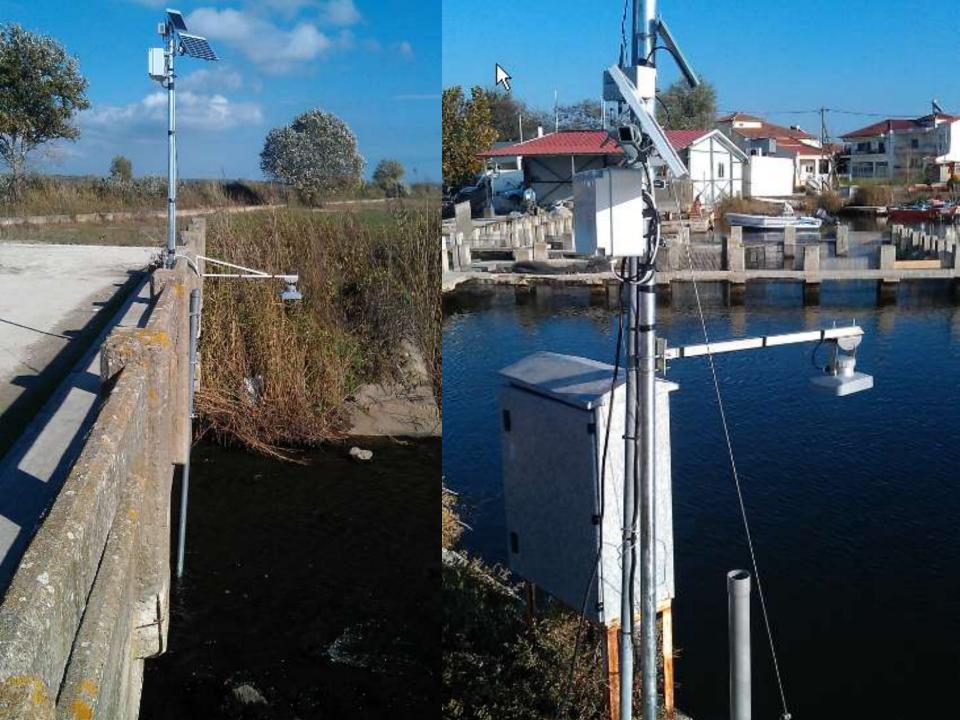

#### **Discharge station**

Doppler effect for the water flow measurements Double system, one at each of the river banks

Combination of UHF and GPRS

And in case of the Party of the