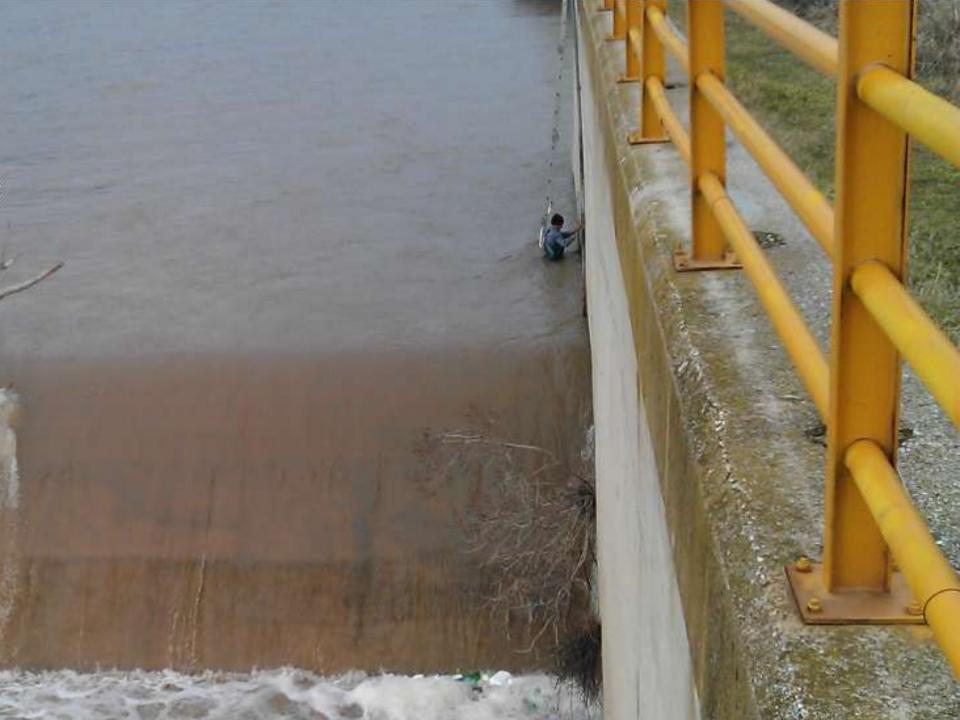

#### **Discharge station**

Doppler effect for the water flow measurements Double system, one at each of the river banks

Combination of UHF and GPRS

And in case of the Party of the