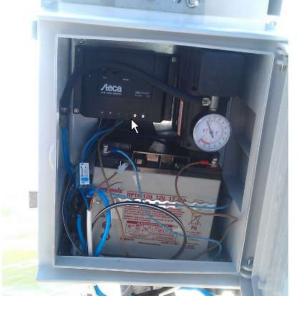

## **UHF** Telemetric water quality monitoring net in Kastoria

# UHF Telemetric water quality monitoring net in Kastoria Seven (7) stations

Composition....

Two (2) float station with DS5X and A753 UHF

- Two (2) coastal station with DS5X and A753
- One (1) discharge station with SLD, RLS and A753
- One (1) underground water monitoring station with DS5X and A753
- One (1) gateway, ADCON A850
- One (1) license for , ADCON addVANTAGE Pro 6.4