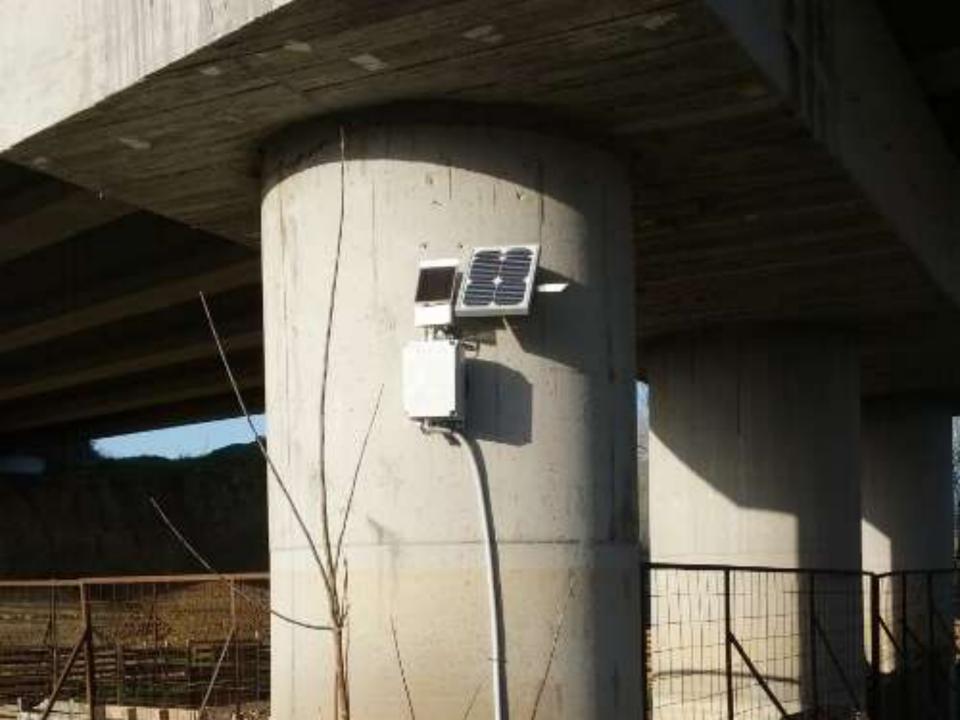

## STRIMONAS RIVER DISCHARGE & WATER QUALITY

ΤΡΙΜΕΡΙΣΤΗΣ ΠΟΙΟΤΗΤΑ

ΤΡΙΜΕΡΙΣΤΗΣ ΠΟΣΟΤΗΤΑ 2

ΤΡΙΜΕΡΙΣΤΗΣ ΠΟΣΟΤΗΤΑ 1

© 2013 Cnes/Spot Image Data SIO, NOAA, U.S. Navy, NGA, GEBCO

ΑΜΦΙΠΟΛΗ

Map viewer /ERMIS/RIVERALERT/RIVERALERT - Mozilla Firefox

#### **Discharge station**

Doppler effect for the water flow measurements Double system, one at each of the river banks

Combination of UHF and GPRS

And in case of the Party of the