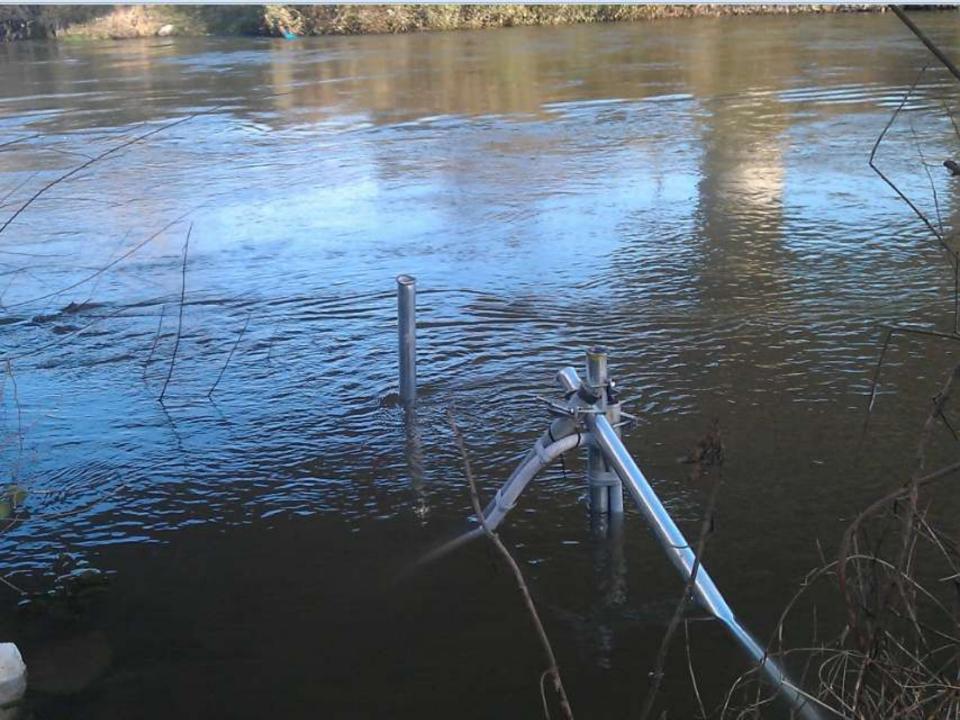

## STRIMONAS RIVER DISCHARGE & WATER QUALITY

ΤΡΙΜΕΡΙΣΤΗΣ ΠΟΙΟΤΗΤΑ

ΤΡΙΜΕΡΙΣΤΗΣ ΠΟΣΟΤΗΤΑ 2

ΤΡΙΜΕΡΙΣΤΗΣ ΠΟΣΟΤΗΤΑ 1

© 2013 Cnes/Spot Image Data SIO, NOAA, U.S. Navy, NGA, GEBCO

ΑΜΦΙΠΟΛΗ

Map viewer /ERMIS/RIVERALERT/RIVERALERT - Mozilla Firefox

#### **Discharge station**

Doppler effect for the water flow measurements Double system, one at each of the river banks

Combination of UHF and GPRS

And in case of the Party of the