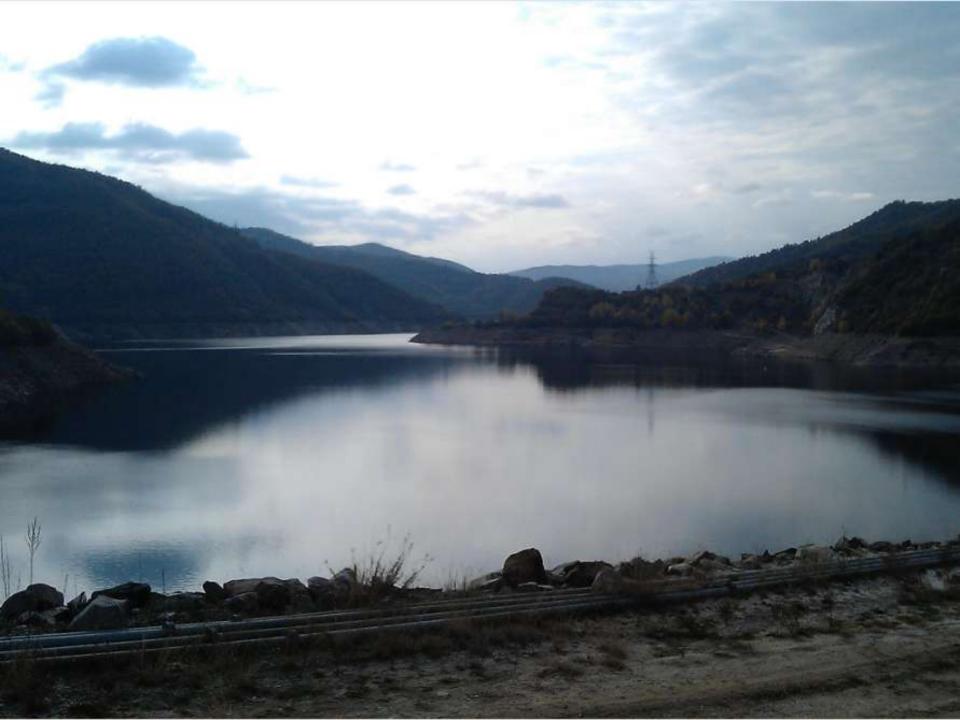

### The Orestiada Lake....

Sitting at an altitude of 630 meters

Covers an area of 28 square kilometers

The depth varies from nine to ten meters