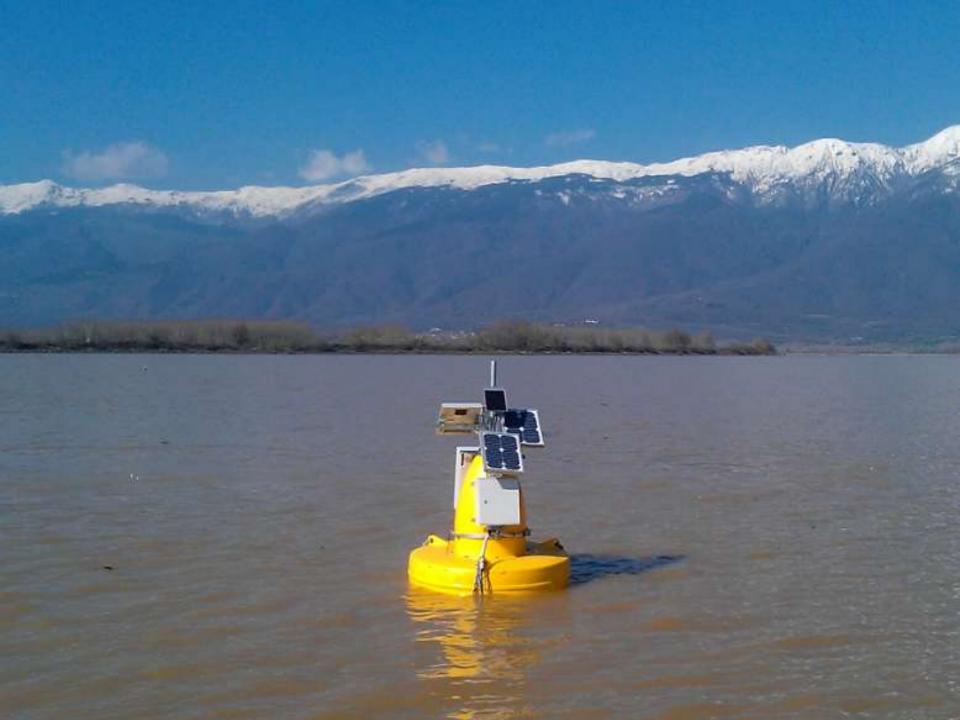

# **KASTORIA LAKE**

COMBINATION OF METEOROLOGICAL - HYDROLOGICAL STATIONS and FLOATING STATIONS

## **UHF** Telemetric water quality monitoring net in Kastoria

# UHF Telemetric water quality monitoring net in Kastoria Seven (7) stations

Composition....

Two (2) float station with DS5X and A753 UHF

- Two (2) coastal station with DS5X and A753
- One (1) discharge station with SLD, RLS and A753
- One (1) underground water monitoring station with DS5X and A753
- One (1) gateway, ADCON A850
- One (1) license for , ADCON addVANTAGE Pro 6.4