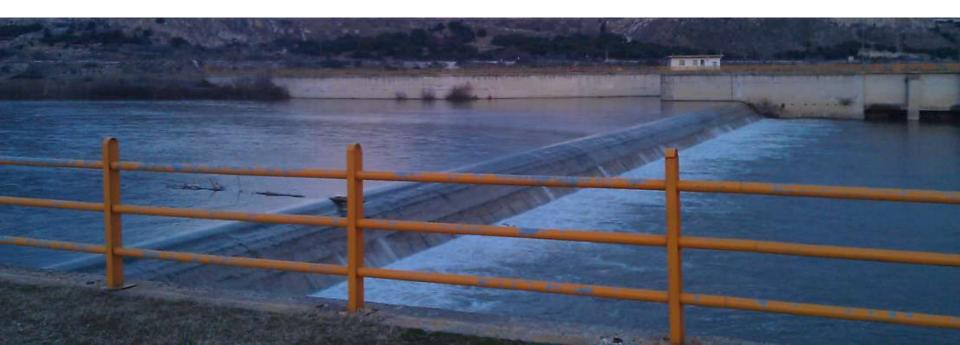

## STRIMONAS RIVER DISCHARGE & WATER QUALITY

ΤΡΙΜΕΡΙΣΤΗΣ ΠΟΙΟΤΗΤΑ

ΤΡΙΜΕΡΙΣΤΗΣ ΠΟΣΟΤΗΤΑ 2

ΤΡΙΜΕΡΙΣΤΗΣ ΠΟΣΟΤΗΤΑ 1

© 2013 Cnes/Spot Image Data SIO, NOAA, U.S. Navy, NGA, GEBCO

ΑΜΦΙΠΟΛΗ

Map viewer /ERMIS/RIVERALERT/RIVERALERT - Mozilla Firefox

#### **Discharge station**

Doppler effect for the water flow measurements Double system, one at each of the river banks

Combination of UHF and GPRS

And in case of the Party of the