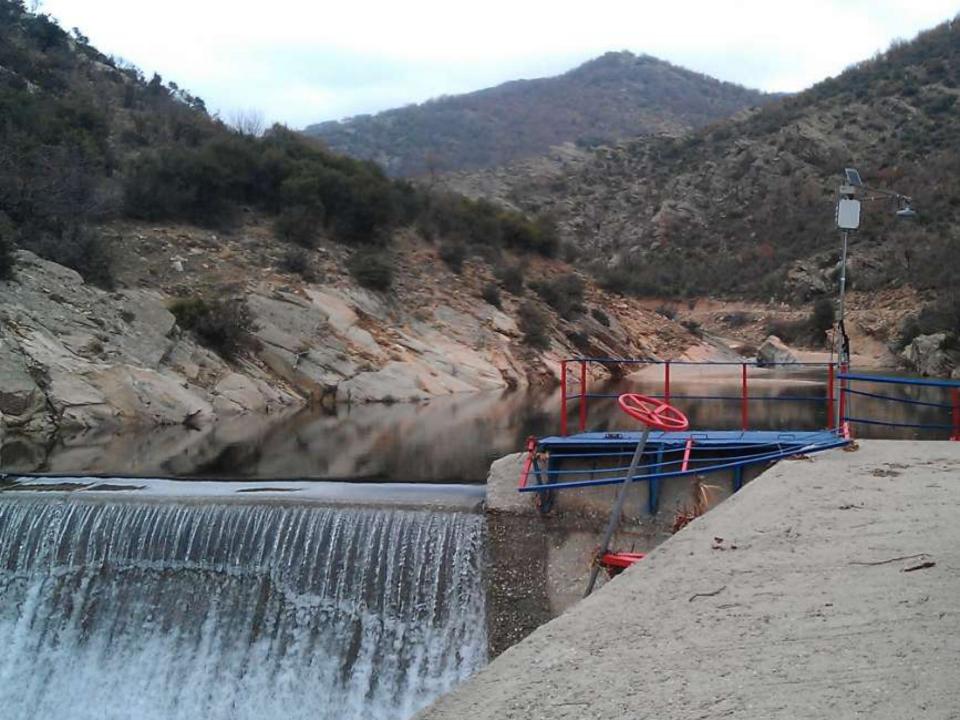

# **KASTORIA LAKE**

COMBINATION OF METEOROLOGICAL - HYDROLOGICAL STATIONS and FLOATING STATIONS

### The Orestiada Lake....

Sitting at an altitude of 630 meters

Covers an area of 28 square kilometers

The depth varies from nine to ten meters

# UHF Telemetric water quality monitoring net in Kastoria Seven (7) stations

Composition....

Two (2) float station with DS5X and A753 UHF

- Two (2) coastal station with DS5X and A753
- One (1) discharge station with SLD, RLS and A753
- One (1) underground water monitoring station with DS5X and A753
- One (1) gateway, ADCON A850
- One (1) license for , ADCON addVANTAGE Pro 6.4