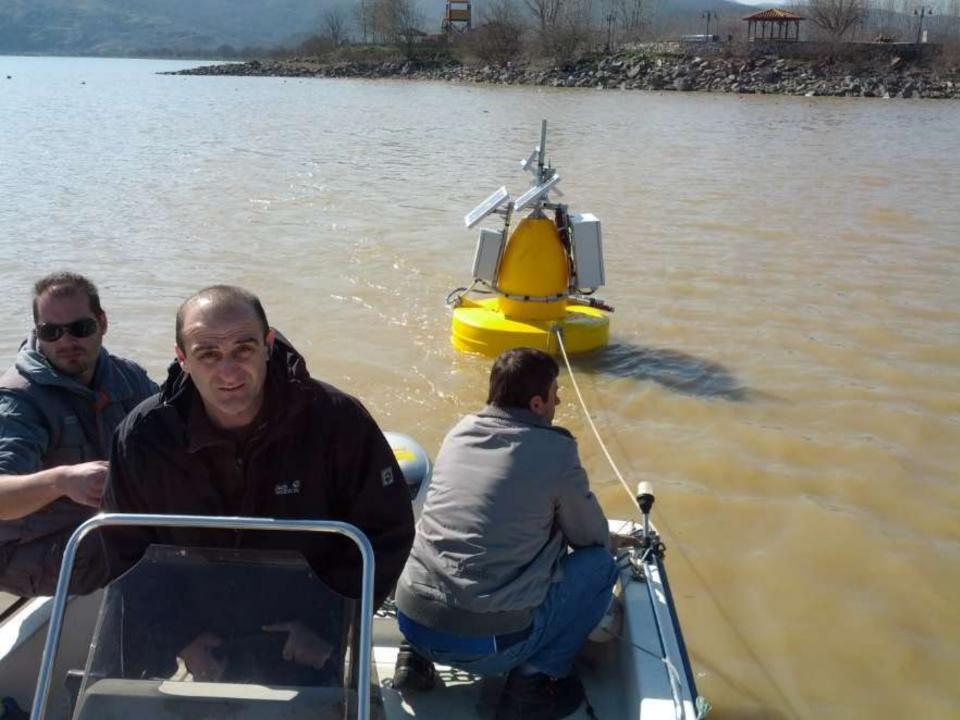

## STRIMONAS RIVER DISCHARGE & WATER QUALITY

ΤΡΙΜΕΡΙΣΤΗΣ ΠΟΙΟΤΗΤΑ

ΤΡΙΜΕΡΙΣΤΗΣ ΠΟΣΟΤΗΤΑ 2

ΤΡΙΜΕΡΙΣΤΗΣ ΠΟΣΟΤΗΤΑ 1

© 2013 Cnes/Spot Image Data SIO, NOAA, U.S. Navy, NGA, GEBCO

ΑΜΦΙΠΟΛΗ

Map viewer /ERMIS/RIVERALERT/RIVERALERT - Mozilla Firefox

#### **Discharge station**

Doppler effect for the water flow measurements Double system, one at each of the river banks

Combination of UHF and GPRS

And in case of the Party of the