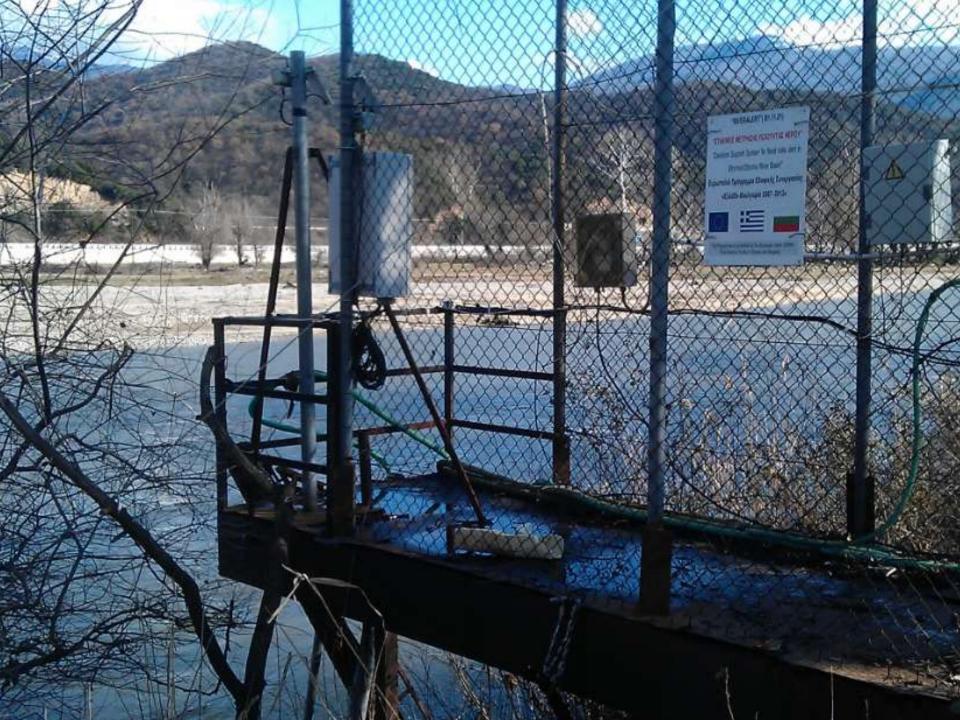

# Some of our big projects...

**Rain monitoring network in Sofia (Water Sofia)** 

Water monitoring network of Strimonas river

Water monitoring network of Nestos river

Hydrological / Meteorological network of Rodopi region