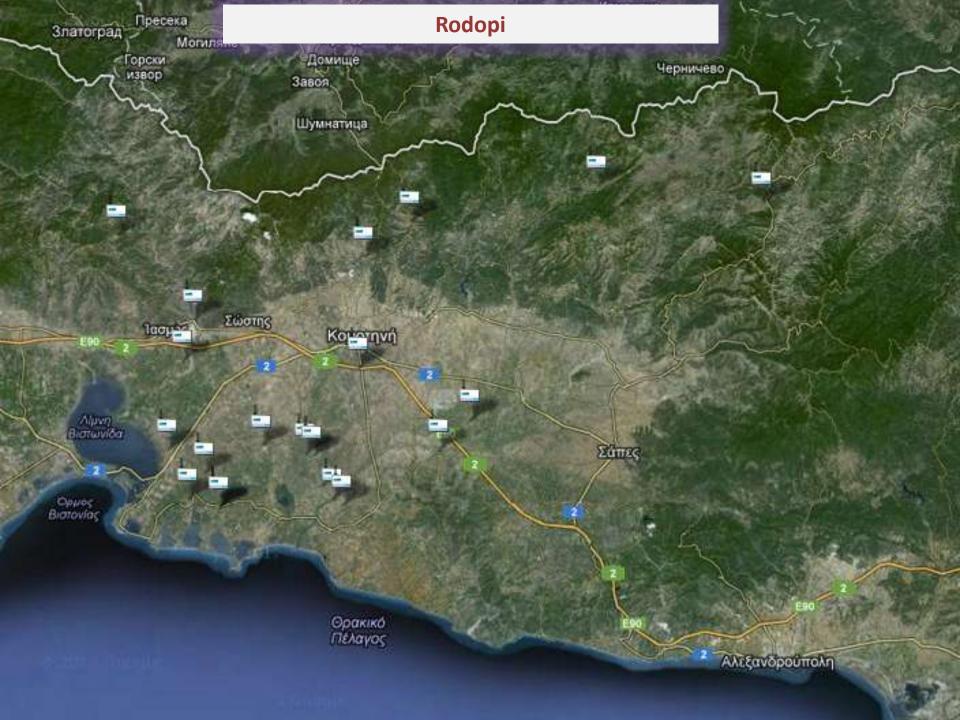

# Some of our big projects...

**Rain monitoring network in Sofia (Water Sofia)** 

Water monitoring network of Strimonas river

Water monitoring network of Nestos river

Hydrological / Meteorological network of Rodopi region