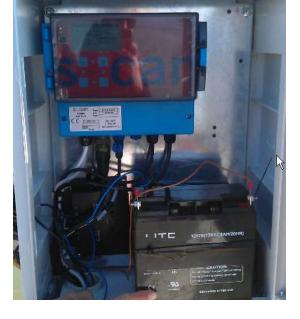

## **UHF** Telemetric water quality monitoring net in Kastoria

# UHF Telemetric water quality monitoring net in Kastoria Seven (7) stations

Composition....

Two (2) float station with DS5X and A753 UHF

- Two (2) coastal station with DS5X and A753
- One (1) discharge station with SLD, RLS and A753
- One (1) underground water monitoring station with DS5X and A753
- One (1) gateway, ADCON A850
- One (1) license for , ADCON addVANTAGE Pro 6.4