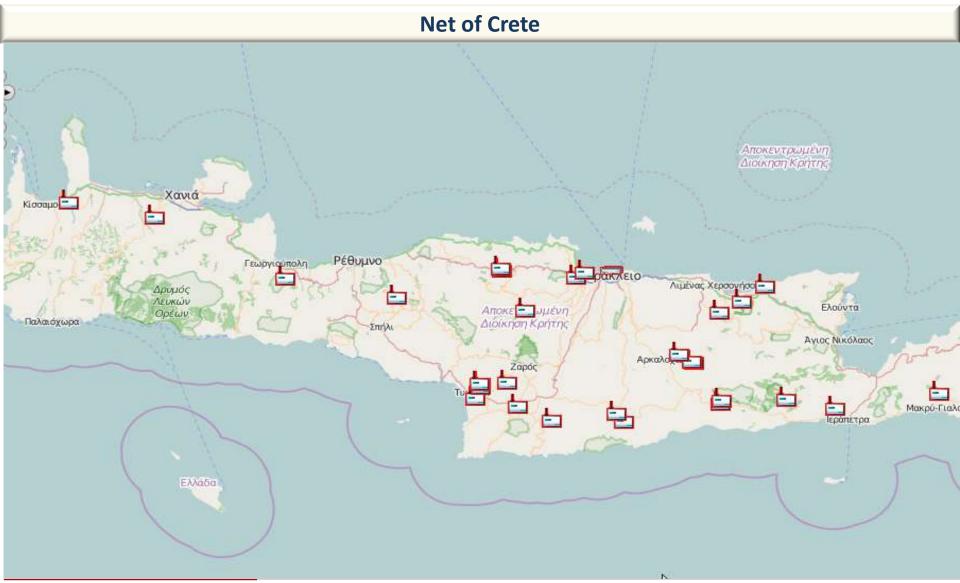

# **CRETE ISLAND**

#### COMBINATION OF METEOROLOGICAL AND HYDROLOGICAL STATIONS

#### **Net of Crete**