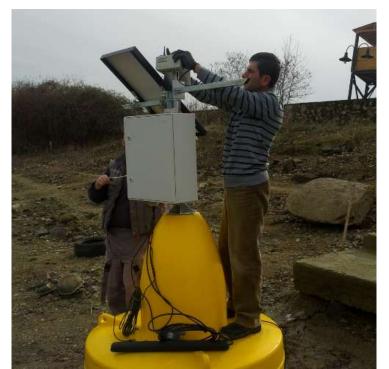

# **KASTORIA LAKE**

COMBINATION OF METEOROLOGICAL - HYDROLOGICAL STATIONS and FLOATING STATIONS

## **UHF** Telemetric water quality monitoring net in Kastoria

# UHF Telemetric water quality monitoring net in Kastoria Seven (7) stations

Composition....

Two (2) float station with DS5X and A753 UHF

- Two (2) coastal station with DS5X and A753
- One (1) discharge station with SLD, RLS and A753
- One (1) underground water monitoring station with DS5X and A753
- One (1) gateway, ADCON A850
- One (1) license for , ADCON addVANTAGE Pro 6.4