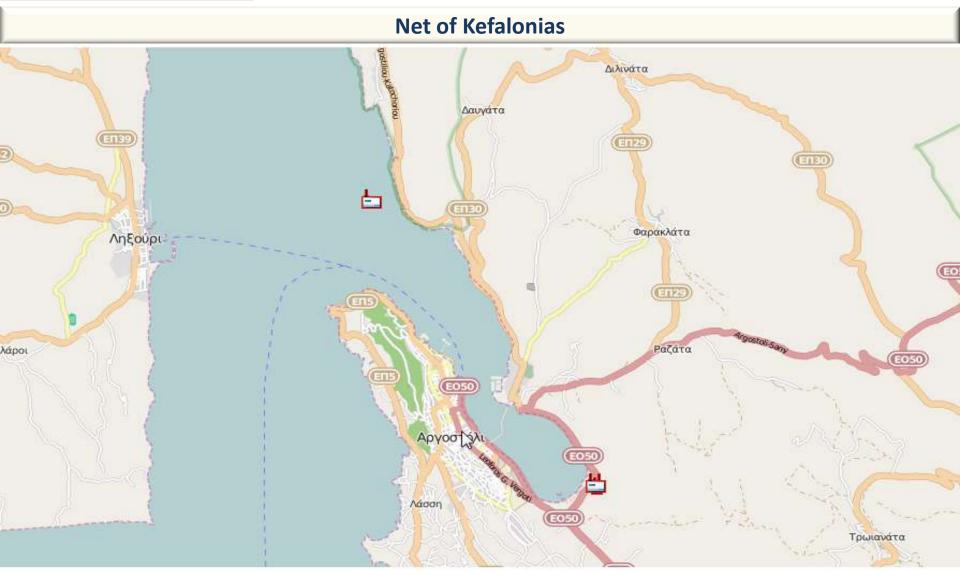

eorological network of Agrinio** 

**Agrometeorological network of Kriti** 

**Agrometeorological network of Prespes** 

Agrometeorological network of Lyubimets (Bulgaria)

Agrometeorological network of Krumovgrad (Bulgaria)

**Meteorological network of Pieria** 

**Agrometeorological network of Argos** 

**Meteorological network of Skopje** 



#### SCIENTACT

# Othe TVEVKOO Kécebe Βουλγαρία Μακεδονίας ipava. (ITCAM) litane Αλβανία Ελλάδα

# Some of our big projects...

**Rain monitoring network in Sofia (Water Sofia)** 

Water monitoring network of Strimonas river

Water monitoring network of Nestos river

Hydrological / Meteorological network of Rodopi region

#### Hydrological network of Kriti



# **KEFALLINIA ISLAND**

**COMBINATION OF UHF & GPRS** 

#### **Net of Kefalonia**













#### **Net of Kefalonia**







# LIMNOS ISLAND WIRELESS COMMUNICATION AT VERY LONG DISTANCES

#### **Net of Limnos**











#### **Net of Limnos**







# **CRETE ISLAND**

#### COMBINATION OF METEOROLOGICAL AND HYDROLOGICAL STATIONS

#### **Net of Limnos**











#### **Net of Crete**







# **KASTORIA LAKE**

COMBINATION OF METEOROLOGICAL - HYDROLOGICAL STATIONS and FLOATING STATIONS



## **UHF** Telemetric water quality monitoring net in Kastoria

## The client....

Decentralized government of Kastoria

### The Orestiada Lake....

Sitting at an altitude of 630 meters

Covers an area of 28 square kilometers

The depth varies from nine to ten meters













# UHF Telemetric water quality monitoring net in Kastoria Seven (7) stations

Composition....

Two (2) float