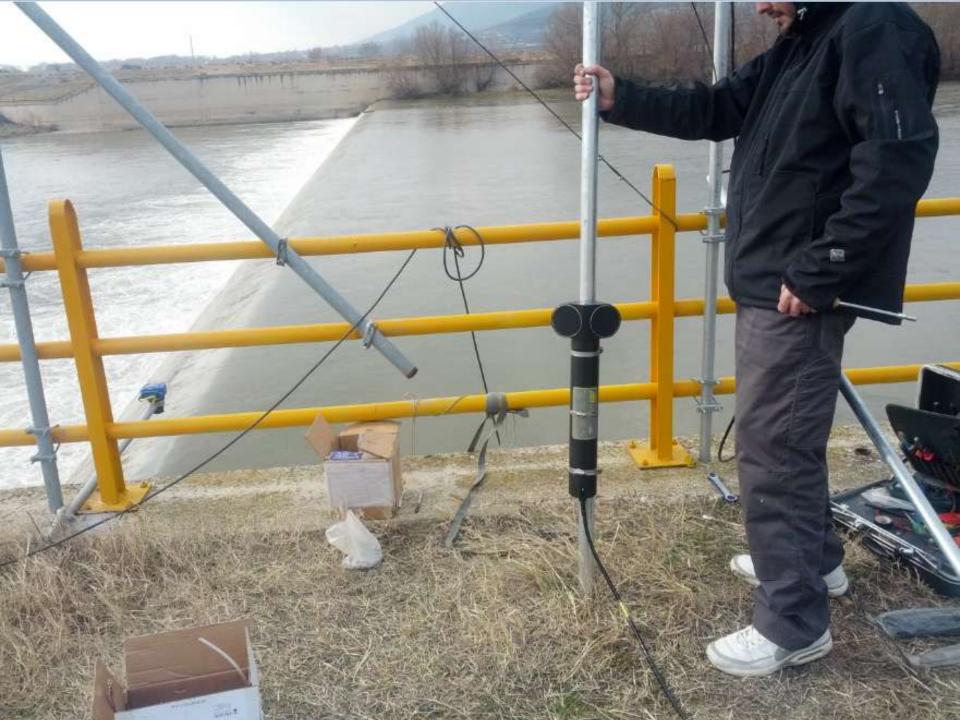

## STRIMONAS RIVER DISCHARGE & WATER QUALITY

ΤΡΙΜΕΡΙΣΤΗΣ ΠΟΙΟΤΗΤΑ

ΤΡΙΜΕΡΙΣΤΗΣ ΠΟΣΟΤΗΤΑ 2

ΤΡΙΜΕΡΙΣΤΗΣ ΠΟΣΟΤΗΤΑ 1

© 2013 Cnes/Spot Image Data SIO, NOAA, U.S. Navy, NGA, GEBCO

ΑΜΦΙΠΟΛΗ

Map viewer /ERMIS/RIVERALERT/RIVERALERT - Mozilla Firefox

#### **Discharge station**

Doppler effect for the water flow measurements Double system, one at each of the river banks

Combination of UHF and GPRS

And in case of the Party of the