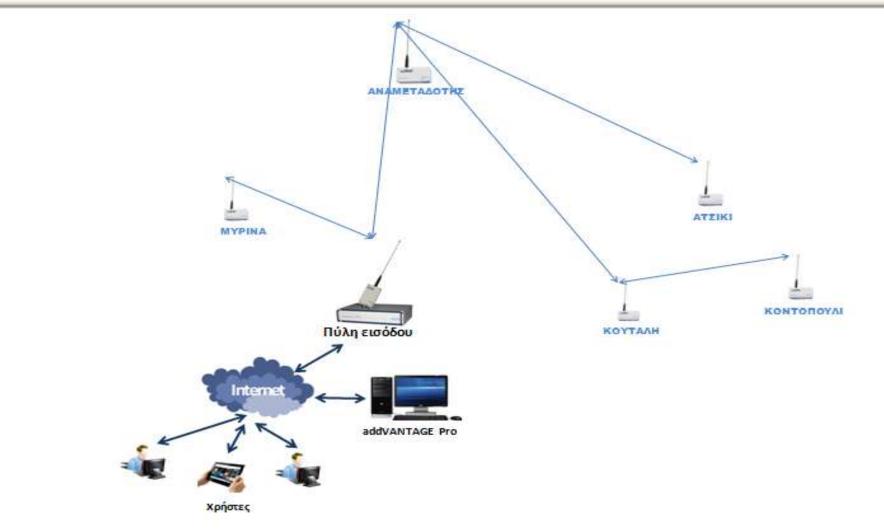

# LIMNOS ISLAND WIRELESS COMMUNICATION AT VERY LONG DISTANCES

#### **Net of Limnos**