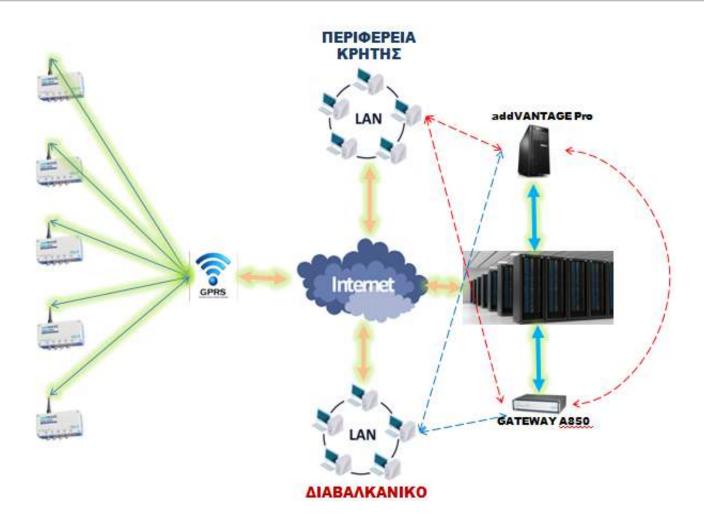

#### Hydrological network of Kriti

# UHF Telemetric water quality monitoring net in Kastoria Seven (7) stations

Composition....

Two (2) float station with DS5X and A753 UHF

- Two (2) coastal station with DS5X and A753
- One (1) discharge station with SLD, RLS and A753
- One (1) underground water monitoring station with DS5X and A753
- One (1) gateway, ADCON A850
- One (1) license for , ADCON addVANTAGE Pro 6.4