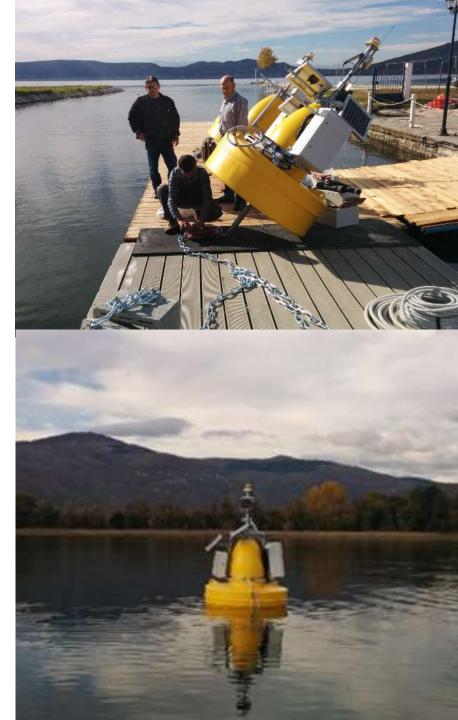

# **KASTORIA LAKE**

COMBINATION OF METEOROLOGICAL - HYDROLOGICAL STATIONS and FLOATING STATIONS

## **UHF** Telemetric water quality monitoring net in Kastoria

# UHF Telemetric water quality monitoring net in Kastoria Seven (7) stations

Composition....

Two (2) float station with DS5X and A753 UHF

- Two (2) coastal station with DS5X and A753
- One (1) discharge station with SLD, RLS and A753
- One (1) underground water monitoring station with DS5X and A753
- One (1) gateway, ADCON A850
- One (1) license for , ADCON addVANTAGE Pro 6.4