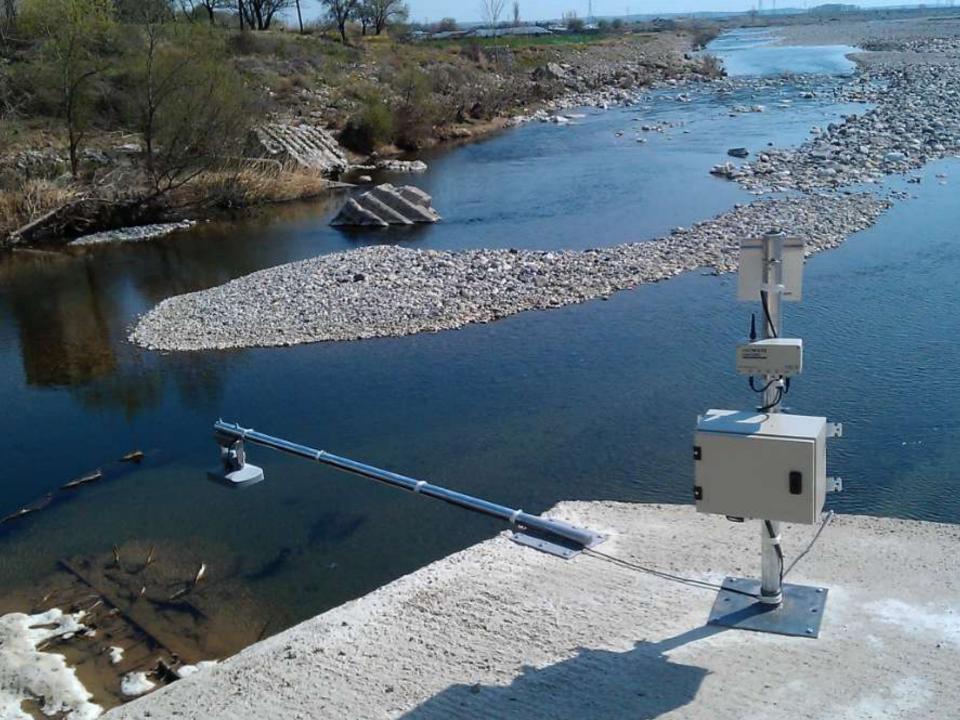

# Some of our big projects...

**Rain monitoring network in Sofia (Water Sofia)** 

Water monitoring network of Strimonas river

Water monitoring network of Nestos river

Hydrological / Meteorological network of Rodopi region

#### **Discharge station**

Doppler effect for the water flow measurements Double system, one at each of the river banks

Combination of UHF and GPRS

And in case of the Party of the