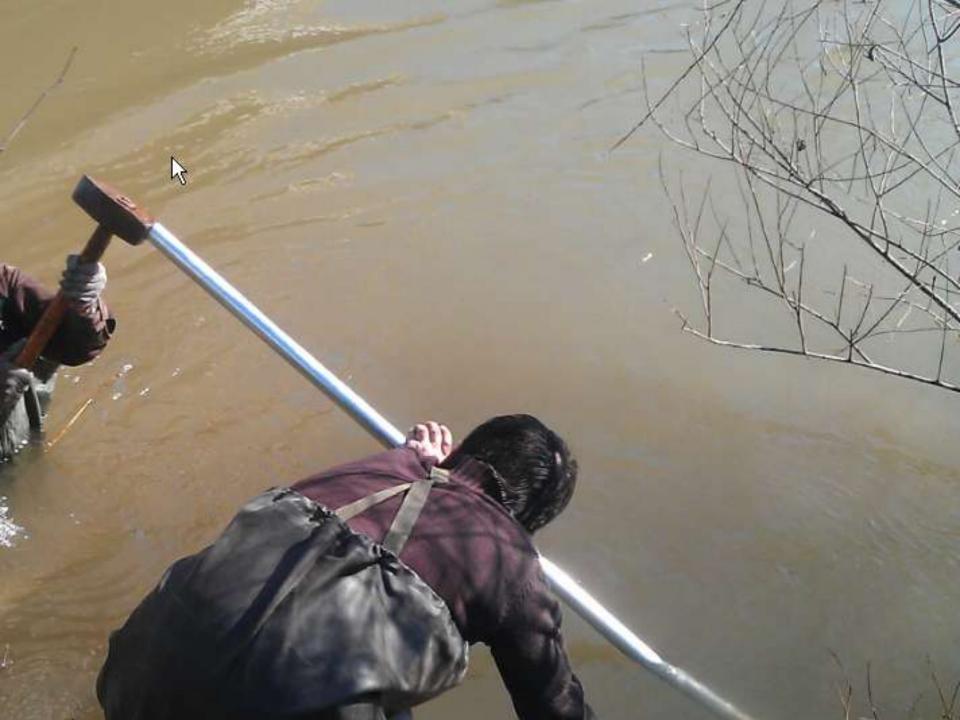

## STRIMONAS RIVER DISCHARGE & WATER QUALITY

ΤΡΙΜΕΡΙΣΤΗΣ ΠΟΙΟΤΗΤΑ

ΤΡΙΜΕΡΙΣΤΗΣ ΠΟΣΟΤΗΤΑ 2

ΤΡΙΜΕΡΙΣΤΗΣ ΠΟΣΟΤΗΤΑ 1

© 2013 Cnes/Spot Image Data SIO, NOAA, U.S. Navy, NGA, GEBCO

ΑΜΦΙΠΟΛΗ

Map viewer /ERMIS/RIVERALERT/RIVERALERT - Mozilla Firefox

#### **Discharge station**

Doppler effect for the water flow measurements Double system, one at each of the river banks

Combination of UHF and GPRS

And in case of the Party of the