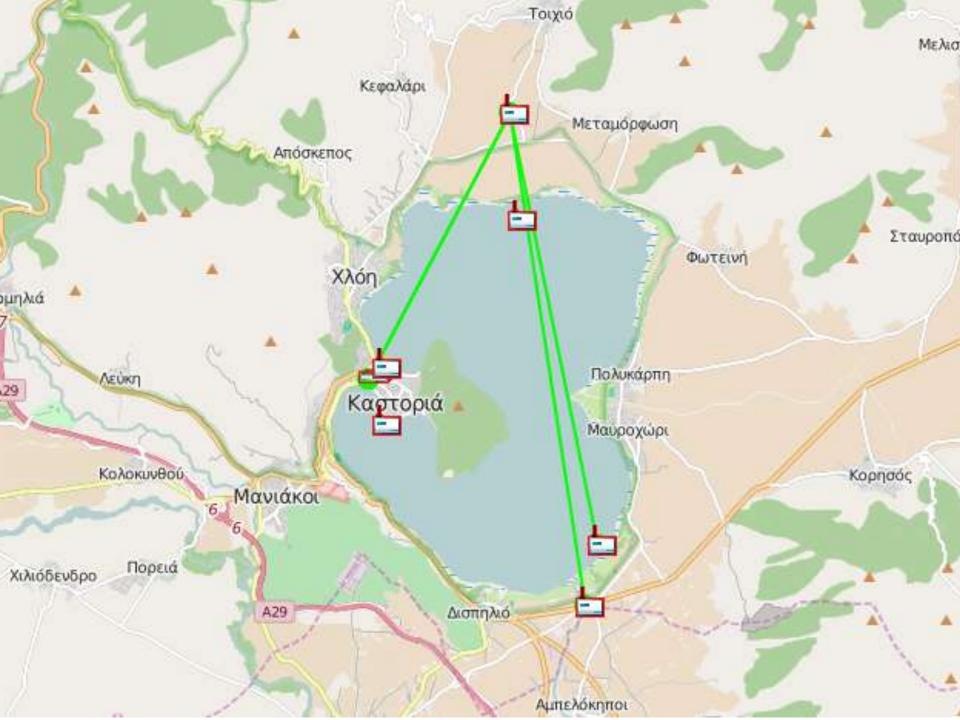

# **KASTORIA LAKE**

COMBINATION OF METEOROLOGICAL - HYDROLOGICAL STATIONS and FLOATING STATIONS

## **UHF** Telemetric water quality monitoring net in Kastoria

# UHF Telemetric water quality monitoring net in Kastoria Seven (7) stations

Composition....

Two (2) float station with DS5X and A753 UHF

- Two (2) coastal station with DS5X and A753
- One (1) discharge station with SLD, RLS and A753
- One (1) underground water monitoring station with DS5X and A753
- One (1) gateway, ADCON A850
- One (1) license for , ADCON addVANTAGE Pro 6.4