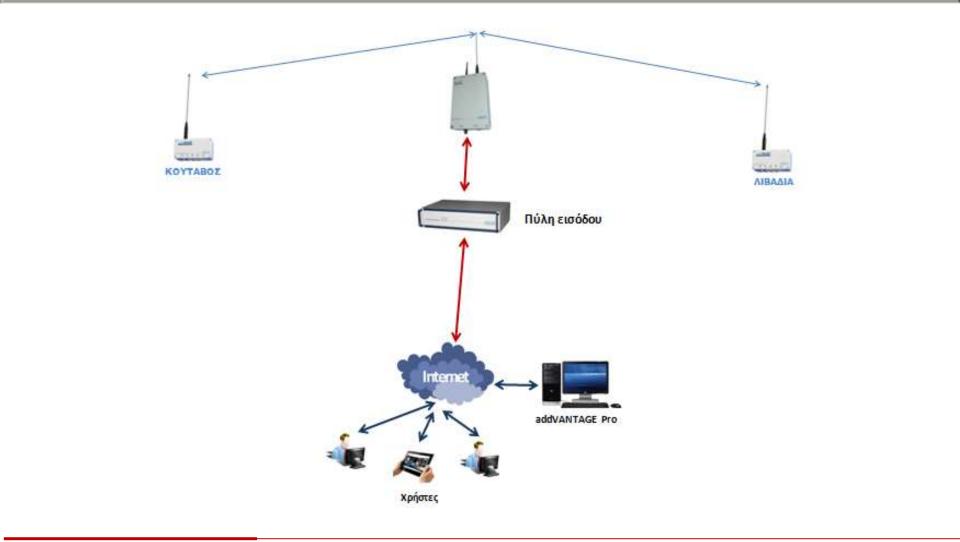

## **UHF** Telemetric water quality monitoring net in Kastoria

# UHF Telemetric water quality monitoring net in Kastoria Seven (7) stations

Composition....

Two (2) float station with DS5X and A753 UHF

- Two (2) coastal station with DS5X and A753
- One (1) discharge station with SLD, RLS and A753
- One (1) underground water monitoring station with DS5X and A753
- One (1) gateway, ADCON A850
- One (1) license for , ADCON addVANTAGE Pro 6.4