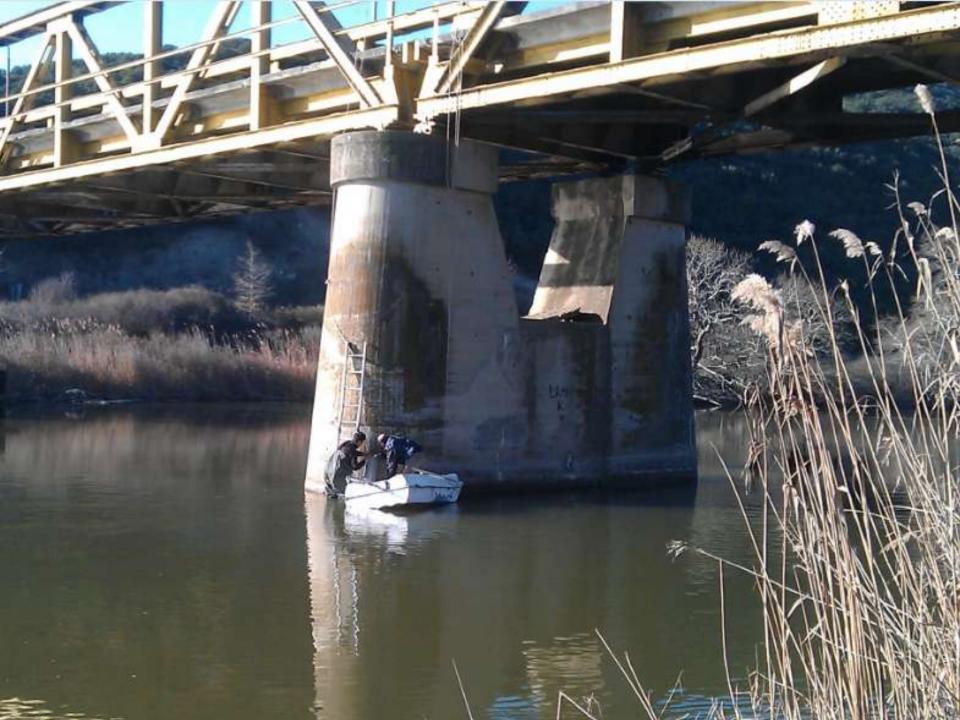

# Some of our big projects...

**Rain monitoring network in Sofia (Water Sofia)** 

Water monitoring network of Strimonas river

Water monitoring network of Nestos river

Hydrological / Meteorological network of Rodopi region