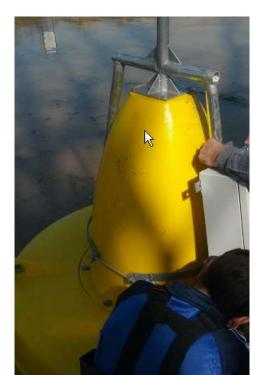

# **KASTORIA LAKE**

COMBINATION OF METEOROLOGICAL - HYDROLOGICAL STATIONS and FLOATING STATIONS

## **UHF** Telemetric water quality monitoring net in Kastoria

# UHF Telemetric water quality monitoring net in Kastoria Seven (7) stations

Composition....

Two (2) float station with DS5X and A753 UHF

- Two (2) coastal station with DS5X and A753
- One (1) discharge station with SLD, RLS and A753
- One (1) underground water monitoring station with DS5X and A753
- One (1) gateway, ADCON A850
- One (1) license for , ADCON addVANTAGE Pro 6.4