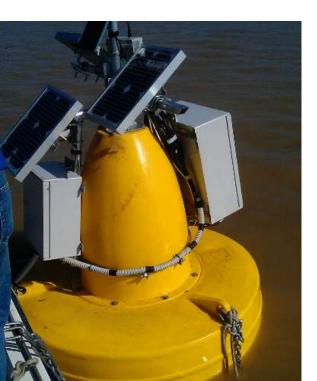

## **UHF** Telemetric water quality monitoring net in Kastoria

# UHF Telemetric water quality monitoring net in Kastoria Seven (7) stations

Composition....

Two (2) float station with DS5X and A753 UHF

- Two (2) coastal station with DS5X and A753
- One (1) discharge station with SLD, RLS and A753
- One (1) underground water monitoring station with DS5X and A753
- One (1) gateway, ADCON A850
- One (1) license for , ADCON addVANTAGE Pro 6.4