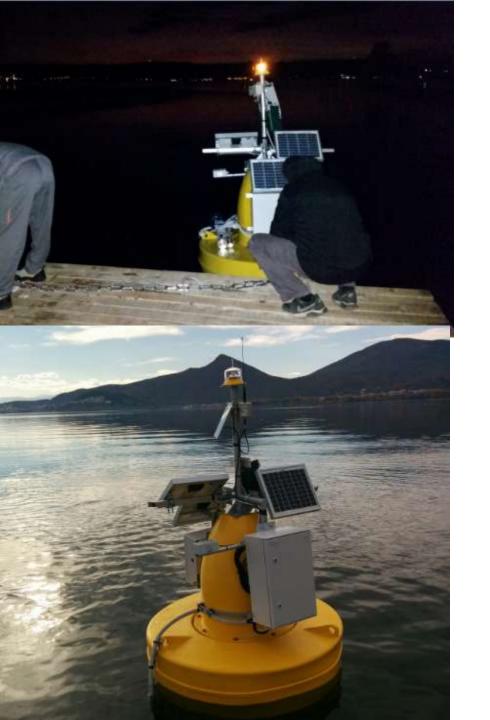

# **KASTORIA LAKE**

COMBINATION OF METEOROLOGICAL - HYDROLOGICAL STATIONS and FLOATING STATIONS

## **UHF** Telemetric water quality monitoring net in Kastoria

# UHF Telemetric water quality monitoring net in Kastoria Seven (7) stations

Composition....

Two (2) float station with DS5X and A753 UHF

- Two (2) coastal station with DS5X and A753
- One (1) discharge station with SLD, RLS and A753
- One (1) underground water monitoring station with DS5X and A753
- One (1) gateway, ADCON A850
- One (1) license for , ADCON addVANTAGE Pro 6.4