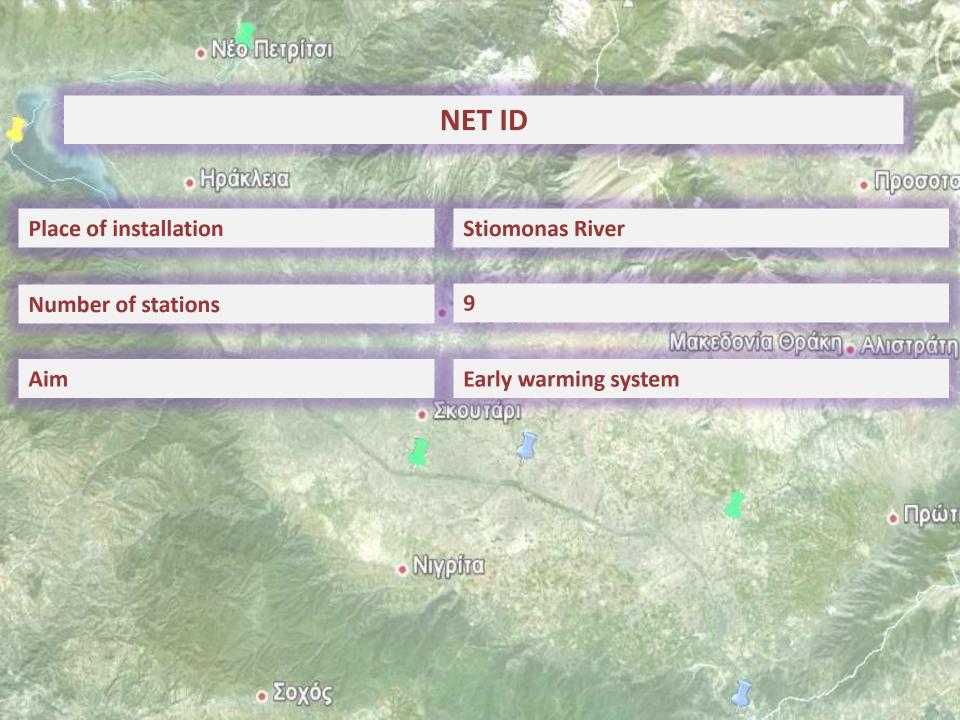

# Some of our big projects...

**Rain monitoring network in Sofia (Water Sofia)** 

Water monitoring network of Strimonas river

Water monitoring network of Nestos river

Hydrological / Meteorological network of Rodopi region

## STRIMONAS RIVER DISCHARGE & WATER QUALITY

ΤΡΙΜΕΡΙΣΤΗΣ ΠΟΙΟΤΗΤΑ

ΤΡΙΜΕΡΙΣΤΗΣ ΠΟΣΟΤΗΤΑ 2

ΤΡΙΜΕΡΙΣΤΗΣ ΠΟΣΟΤΗΤΑ 1

© 2013 Cnes/Spot Image Data SIO, NOAA, U.S. Navy, NGA, GEBCO

ΑΜΦΙΠΟΛΗ

Map viewer /ERMIS/RIVERALERT/RIVERALERT - Mozilla Firefox