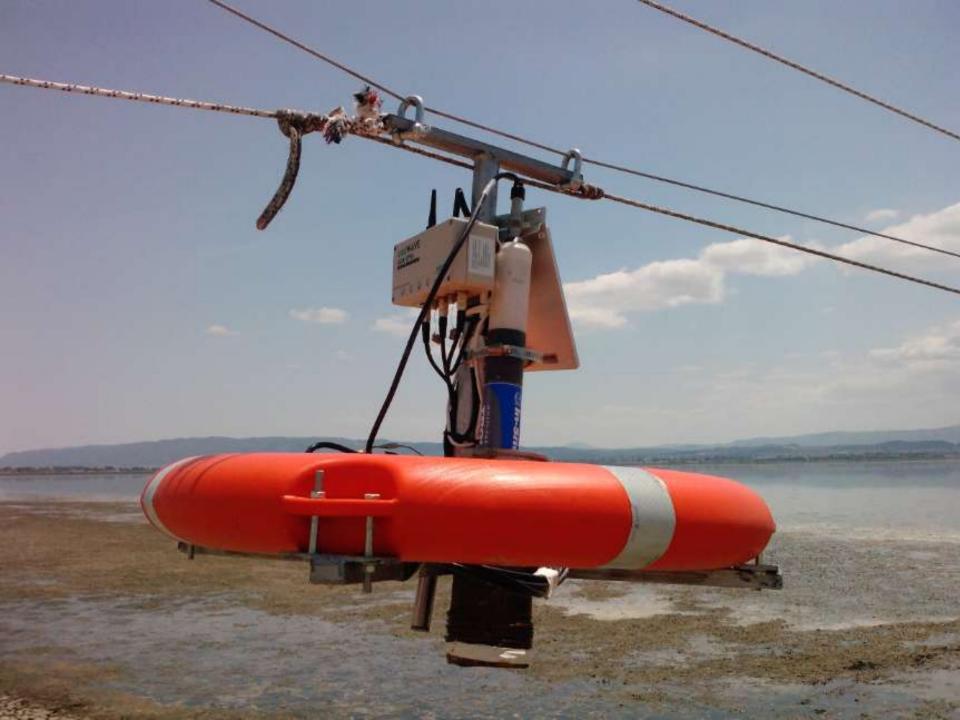

## **UHF** Telemetric water quality monitoring net in Kastoria

# UHF Telemetric water quality monitoring net in Kastoria Seven (7) stations

Composition....

Two (2) float station with DS5X and A753 UHF

- Two (2) coastal station with DS5X and A753
- One (1) discharge station with SLD, RLS and A753
- One (1) underground water monitoring station with DS5X and A753
- One (1) gateway, ADCON A850
- One (1) license for , ADCON addVANTAGE Pro 6.4