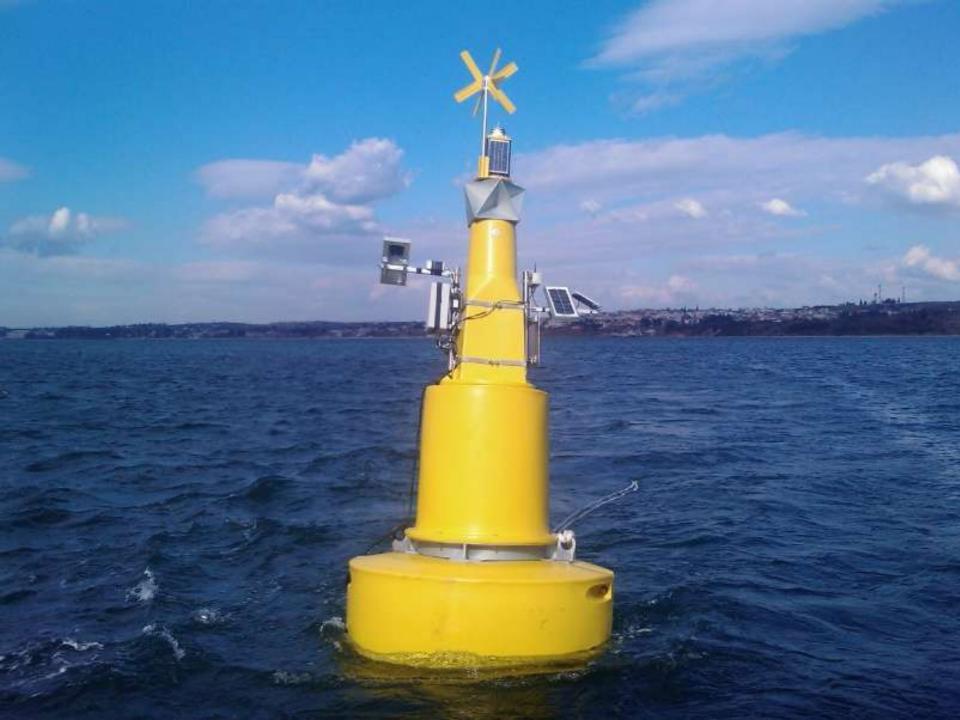

# **KASTORIA LAKE**

COMBINATION OF METEOROLOGICAL - HYDROLOGICAL STATIONS and FLOATING STATIONS

## **UHF** Telemetric water quality monitoring net in Kastoria

# UHF Telemetric water quality monitoring net in Kastoria Seven (7) stations

Composition....

Two (2) float station with DS5X and A753 UHF

- Two (2) coastal station with DS5X and A753
- One (1) discharge station with SLD, RLS and A753
- One (1) underground water monitoring station with DS5X and A753
- One (1) gateway, ADCON A850
- One (1) license for , ADCON addVANTAGE Pro 6.4