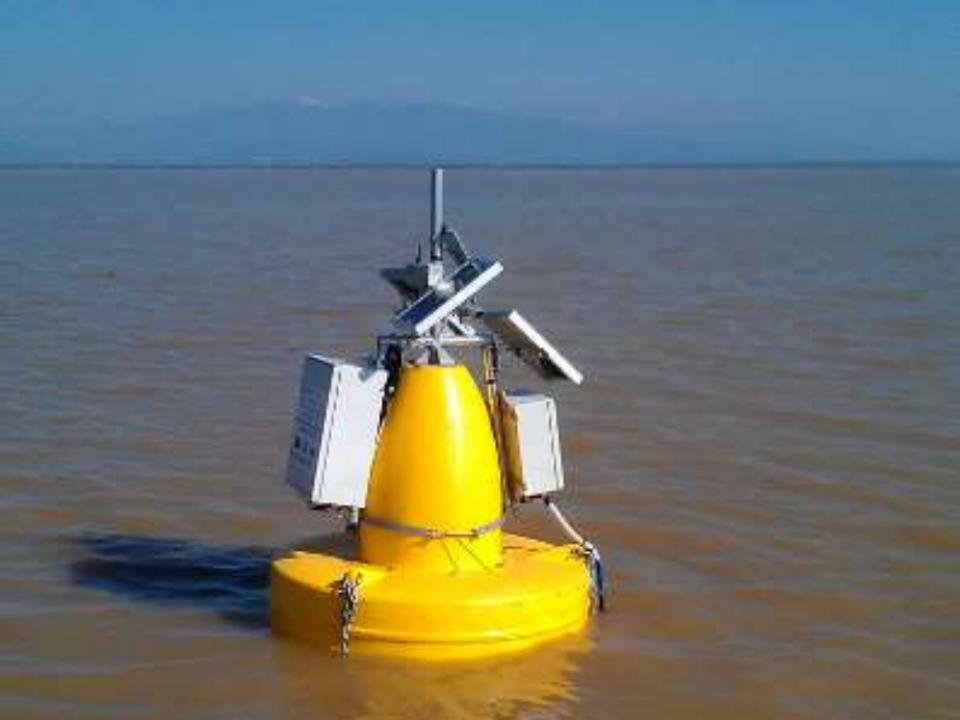

# **KASTORIA LAKE**

COMBINATION OF METEOROLOGICAL - HYDROLOGICAL STATIONS and FLOATING STATIONS

## **UHF** Telemetric water quality monitoring net in Kastoria

# UHF Telemetric water quality monitoring net in Kastoria Seven (7) stations

Composition....

Two (2) float station with DS5X and A753 UHF

- Two (2) coastal station with DS5X and A753
- One (1) discharge station with SLD, RLS and A753
- One (1) underground water monitoring station with DS5X and A753
- One (1) gateway, ADCON A850
- One (1) license for , ADCON addVANTAGE Pro 6.4