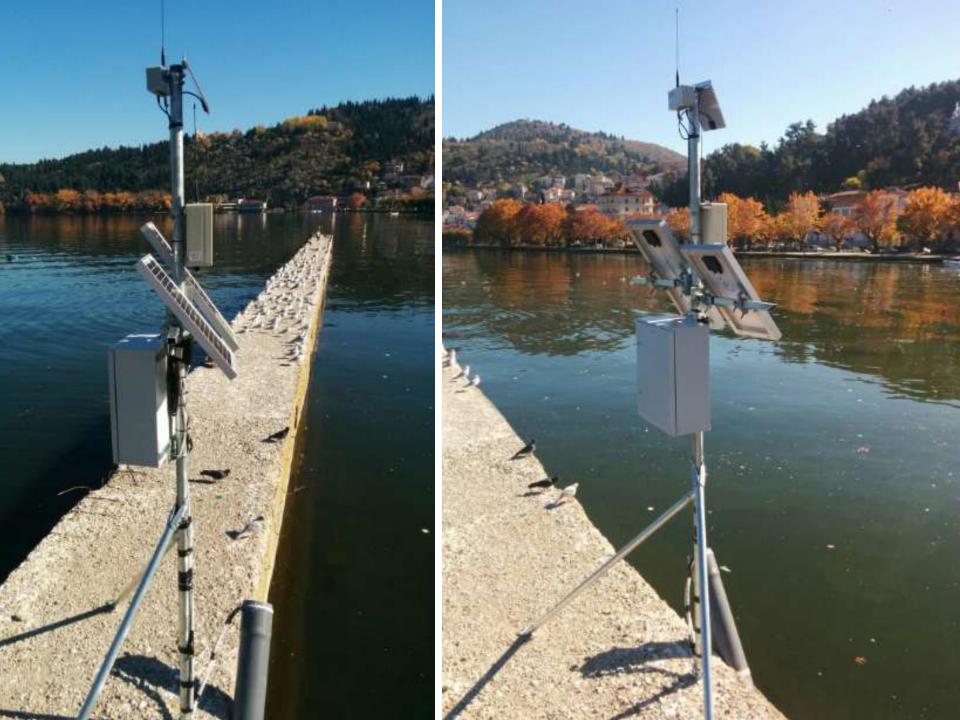

# UHF Telemetric water quality monitoring net in Kastoria Seven (7) stations

Composition....

Two (2) float station with DS5X and A753 UHF

- Two (2) coastal station with DS5X and A753
- One (1) discharge station with SLD, RLS and A753
- One (1) underground water monitoring station with DS5X and A753
- One (1) gateway, ADCON A850
- One (1) license for , ADCON addVANTAGE Pro 6.4

#### **Discharge station**

Doppler effect for the water flow measurements Double system, one at each of the river banks

Combination of UHF and GPRS

And in case of the Party of the