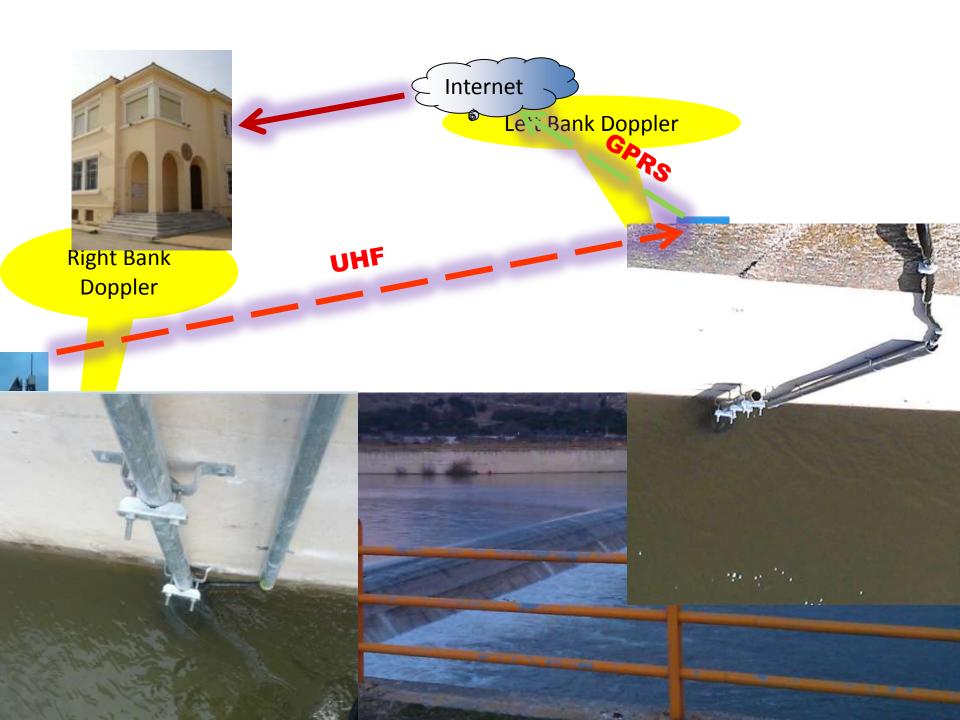

#### **Discharge station**

Doppler effect for the water flow measurements Double system, one at each of the river banks

Combination of UHF and GPRS

And in case of the Party of the