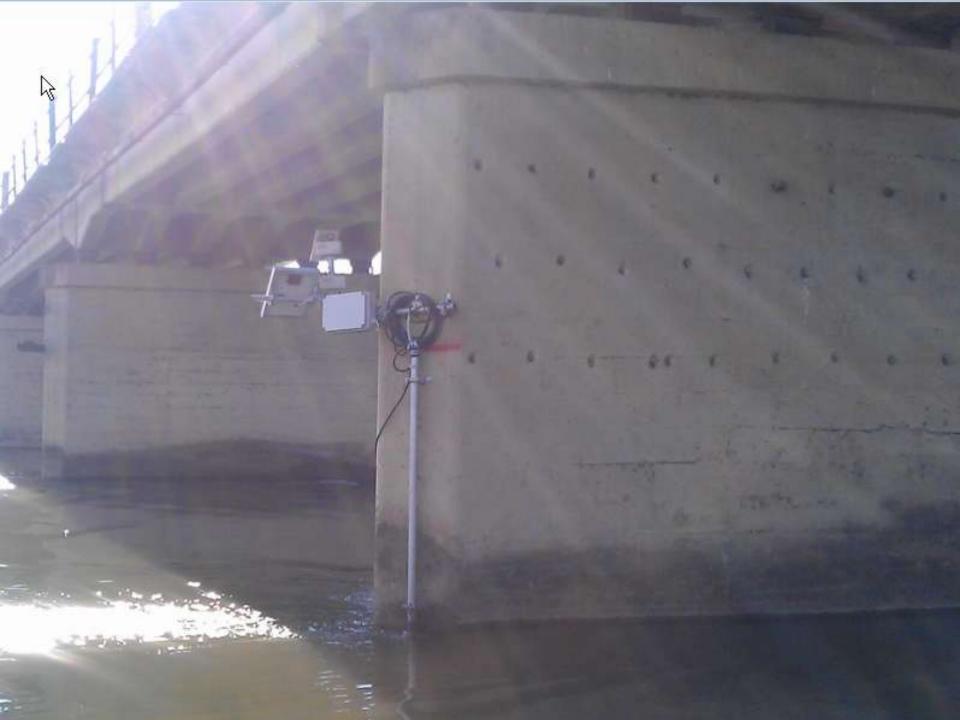

#### **Discharge station**

Doppler effect for the water flow measurements Double system, one at each of the river banks

Combination of UHF and GPRS

And in case of the Party of the